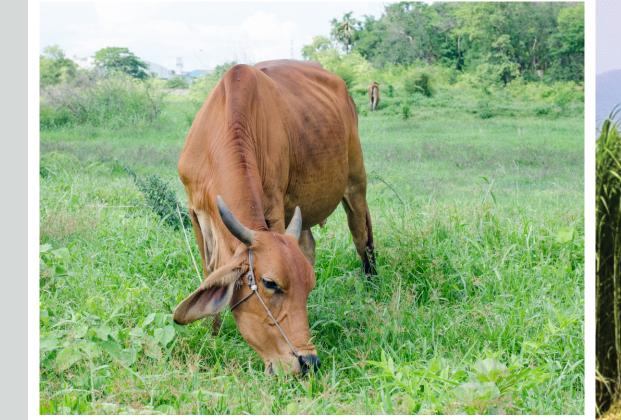

## **Beef supplement**

| Feed grade lime |
|-----------------|
| Course salt     |
| Dcp             |
| Premix          |
| Bupotox         |

#### 3500 Kcal/kg and 18% Crude Protein

#### Ingredients

- Maize Meal.....5kgs
- Maize bran.....55kgs
- Velvet bean

Meal.....25kgs Sunflower cake.....15kgs 500grams 200grams 200grams 300grams 250 grams

Clean the place for mixing

- Process velvet beans by soaking in sodium bicarbonate
  - overnight dry and meal
- Using scale weigh the ingredients
  - Mix the ingredients thoroughly
- Add the trace and mix
  - Pelletize
  - Bag and store
- Mix 1 kg feed with 5 kg grass and feed