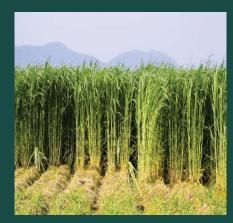

# **Napier** grass

- Soil Conditions: deep, fertile, well-drained soils.
- *Site Selection:* as a pure stand, alley crop or intercropped
- Land Preparation: ploughing or digging weed-free at the time of planting.
- Planting: cuttings @ 50cmx50cm
- Seed rate:
- Yield :

Protein

• **Usage :** silage, cut and carry