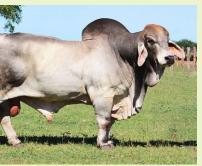

## **Beef supplement**

| Feed grade lime |
|-----------------|
| Course salt     |
| Dcp             |
| Premix          |
| Bupotox         |

#### 3500 Kcal/kg and 18% Crude Protein

#### Ingredients

- Maize Meal.....5kgs
- Maize bran.....55kgs
- Velvet bean

Meal.....25kgs Sunflower cake.....15kgs 500grams 200grams 200grams 300grams 250 grams

Clean the place for mixing

- Process velvet beans by soaking in sodium bicarbonate
  - overnight dry and meal
- Using scale weigh the ingredients
  - Mix the ingredients thoroughly
- Add the trace and mix
  - Pelletize
  - Bag and store
- Mix 1 kg feed with 5 kg grass and feed