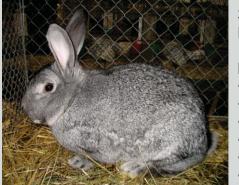

# **Rabbit supplement**

### 3597 Kcal/kg and 19% Crude Protein

#### Ingredients

- Maize bran......65kgs
- Soya Meal.....15kgs
- Sunflower cake....20kgs
- Course salt...... 200grams
- Dcp .....200grams
- Premix......300grams Bupotox......250 grams

#### **Steps**

- Clean the place for mixing
- Using scale weigh the ingredients
- Mix the ingredients thoroughly
- Add the trace and mix
- Pelletize
- Bag and store