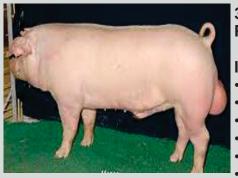

# **Pig supplement**

#### 3580 Kcal/kg and 22% Crude Protein

Ingredients

- Maize Meal.....10kgs
- Maize bran.....45kgs
- Soya Meal.....25kgs Sunflower cake......20kgs
- Course salt..... 200grams
- Dcp .....200grams
- Premix......300grams
- Bupotox..... 250 grams •

#### Steps

- Clean the place for mixing
- Using scale weigh the ingredients
- Mix the ingredients thoroughly
- Add the trace and mix
- Pelletize
- Bag and store